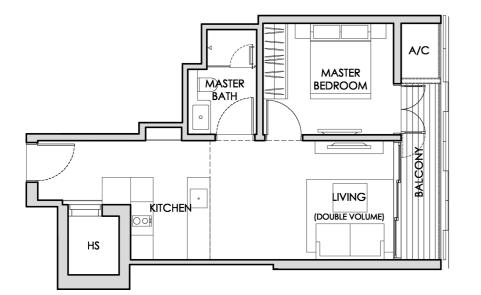

## **1 BEDROOM**

**TYPE A1** STACK 05

UNIT #02-05, #05-05 TO #10-05 AREA 56 SQM / 603 SQFT

## TYPE A1 - 1 (DOUBLE VOLUME) STACK 05

UNIT #03-05 AREA 84 SQM / 904 SQFT



| UNIT | #02-04, #05-04 TO #09-04 |
|------|--------------------------|
| AREA | 55 SQM / 592 SQFT        |





The plans are for general guidance only and subject to changes as may be approved by the relevant authority. The floor plans are approximate measurements and subject to final survey. BP Approval Nos.: A1002-00003-2011-BP01 Dated 30 April 2012, A1002-00003-2011-BP02 Dated 15 October 2012 & A1002-00003-2011-BP03 Dated 11 February 2016



The plans are for general guidance only and subject to changes as may be approved by the relevant authority. The floor plans are approximate measurements and subject to final survey. BP Approval Nos.: A1002-00003-2011-BP01 Dated 30 April 2012, A1002-00003-2011-BP02 Dated 15 October 2012 & A1002-00003-2011-BP03 Dated 11 February 2016

lloyd sixtyfive

## TYPE A2 - 1 (DOUBLE VOLUME) STACK 04

UNIT #03-04 AREA 81 SQM / 872 SQFT