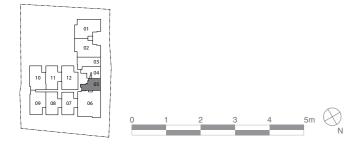

## **1 BEDROOM**

**TYPE A1** STACK 05

UNIT #02-05, #05-05 TO #10-05 AREA 56 SQM / 603 SQFT

## TYPE A1 - 1 (DOUBLE VOLUME) STACK 05

UNIT #03-05 AREA 84 SQM / 904 SQFT



| UNIT | #02-04, #05-04 TO #09-04 |
|------|--------------------------|
| AREA | 55 SQM / 592 SQFT        |





The plans are for general guidance only and subject to changes as may be approved by the relevant authority. The floor plans are approximate measurements and subject to final survey. BP Approval Nos.: A1002-00003-2011-BP01 Dated 30 April 2012, A1002-00003-2011-BP02 Dated 15 October 2012 & A1002-00003-2011-BP03 Dated 11 February 2016



The plans are for general guidance only and subject to changes as may be approved by the relevant authority. The floor plans are approximate measurements and subject to final survey. BP Approval Nos.: A1002-00003-2011-BP01 Dated 30 April 2012, A1002-00003-2011-BP02 Dated 15 October 2012 & A1002-00003-2011-BP03 Dated 11 February 2016

lloyd sixtyfive

## TYPE A2 - 1 (DOUBLE VOLUME) STACK 04

UNIT #03-04 AREA 81 SQM / 872 SQFT