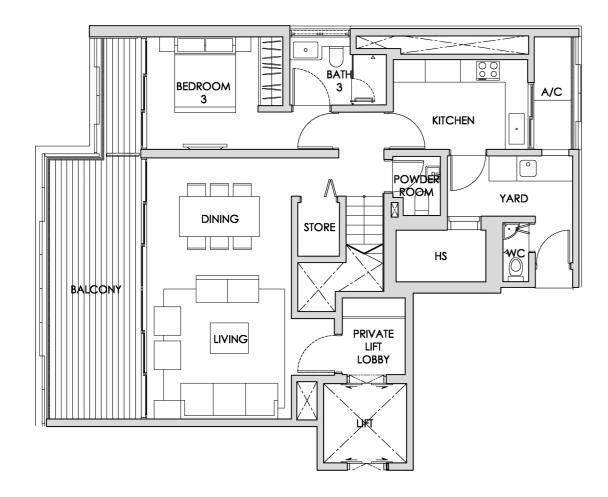

# 3 BEDROOM (LOFT)

### TYPE C1 - 01 STACK 01

UNIT #02-01 TO #08-01 AREA 225 SQM / 2422 SQFT

#### LOWER STOREY

The plans are for general guidance only and subject to changes as may be approved by the relevant authority. The floor plans are approximate measurements and subject to final survey. BP Approval Nos.: A1002-00003-2011-BP01 Dated 30 April 2012, A1002-00003-2011-BP02 Dated 15 October 2012 & A1002-00003-2011-BP03 Dated 11 February 2016