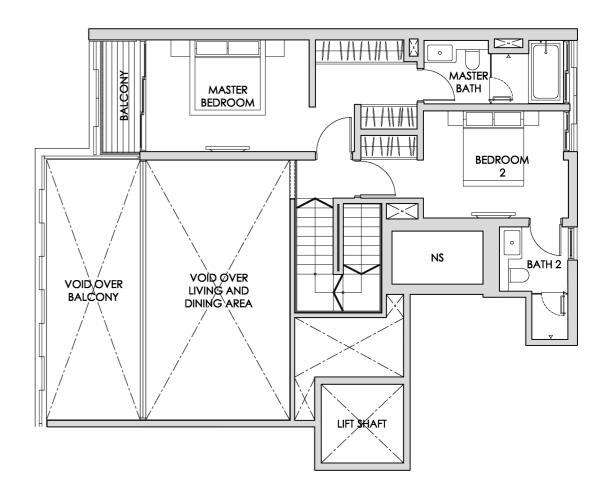

# 3 BEDROOM (LOFT)

### TYPE C1 - 01 STACK 01

UNIT #02-01 TO #08-01 AREA 225 SQM / 2422 SQFT

#### **UPPER STOREY**

The plans are for general guidance only and subject to changes as may be approved by the relevant authority. The floor plans are approximate measurements and subject to final survey. BP Approval Nos.: A1002-00003-2011-BP01 Dated 30 April 2012, A1002-00003-2011-BP02 Dated 15 October 2012 & A1002-00003-2011-BP03 Dated 11 February 2016