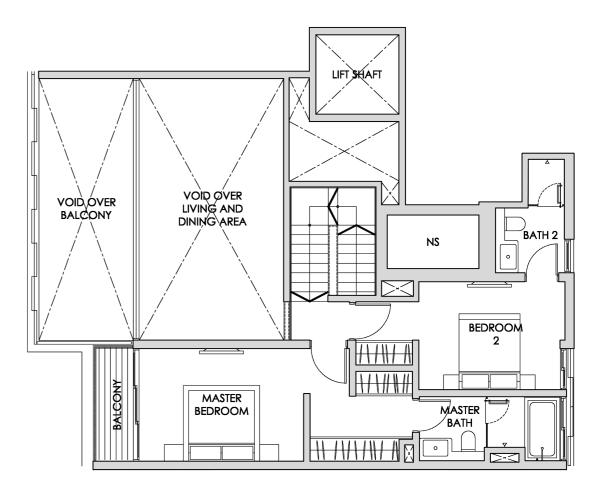

### TYPE C1 - 01 STACK 01

UNIT #02-01 TO #08-01 AREA 225 SQM / 2422 SQFT

#### **UPPER STOREY**

The plans are for general guidance only and subject to changes as may be approved by the relevant authority. The floor plans are approximate measurements and subject to final survey. BP Approval Nos.: A1002-00003-2011-BP01 Dated 30 April 2012, A1002-00003-2011-BP02 Dated 15 October 2012 & A1002-00003-2011-BP03 Dated 11 February 2016