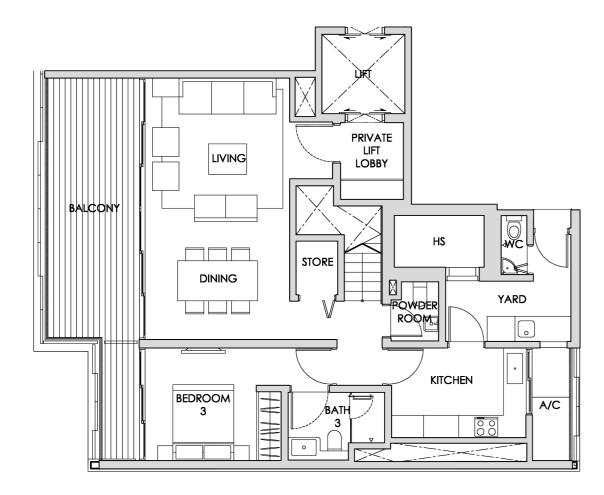

### TYPE C1 - 01 STACK 01

UNIT #02-01 TO #08-01 AREA 225 SQM / 2422 SQFT

#### LOWER STOREY

The plans are for general guidance only and subject to changes as may be approved by the relevant authority. The floor plans are approximate measurements and subject to final survey. BP Approval Nos.: A1002-00003-2011-BP01 Dated 30 April 2012, A1002-00003-2011-BP02 Dated 15 October 2012 & A1002-00003-2011-BP03 Dated 11 February 2016